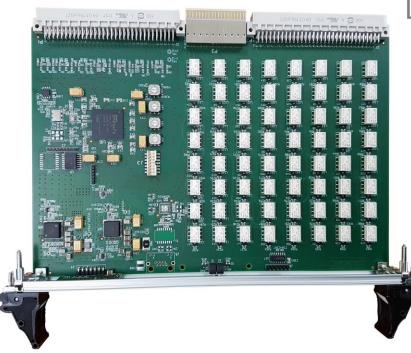

## Hardware characteristics

The LVD VREL-xy-z is a relay output ► Led status display board for VMEbus systems. It is ideally > Relay states re-readable suited for industrial control purposes ► Active opening contact by SW where parallel outputs with different ► Max operating frequency 1 KHz voltages are required. Only proven and > Optional Conformal coating available reliable components are used in order to ► Support for Linux, VxWorsk and ensure perfect operation in industrial environments.

- Double euro card with VME bus A16-D16 Slave interface
- ▶ 32 or 64 relay output, active closing

contact

- I/O via PO and P2

- Windows