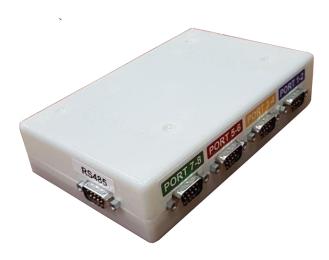

## Hardware characteristics

The ESG Light is an Eth to serial gateway and has the following characteristics:

- 8 asynchronous RS232 port on 4 custom DB9 connectors
  - Max BAUD rate 230400
- ➤ 2 asynchronous RS422/RS485 port on 2 custom DB9 connectors
  - Max BAUD rate 230400
  - Automatic direction control
- ▶ 2 10/100 Ethernet port
  - 2 RJ45
  - Both auto switching
  - Built in switch between the two ports and the CPU

- Bidirectional UDP/IP communication for the serial stream
- ► Temperature Range: -20°C, +50°C
- ▶ Power : USB powered via standard Mini USB cable
- Windows driver with full standard UART emulation for legacy application compatibility
- ► Low latency (<5 ms) for protocol based communication